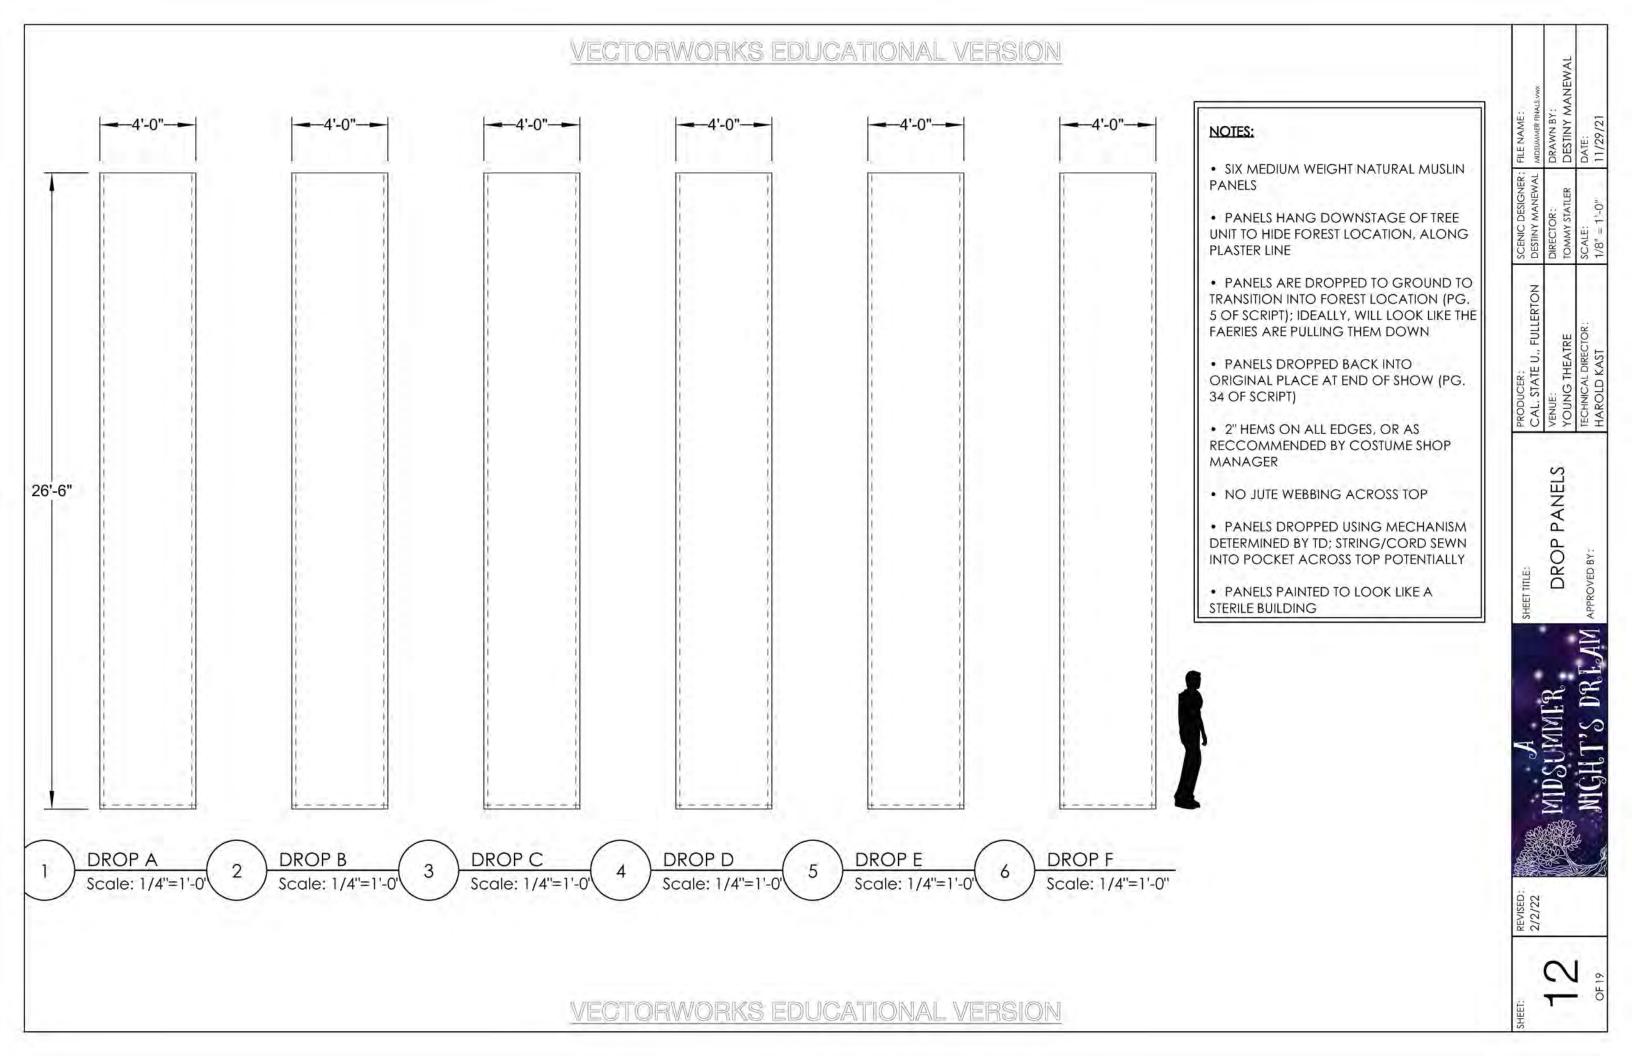

#### NOTES:

- THREE SILKS DEAD HUNG UPSTAGE; SILKS ARE HUNG STRAIGHT, NOT LOOPED
- SILKS ARE GRAY ONES IN STOCK
   SIZED FOR HALLBERG
- SIX "DROP" PANELS HUNG NEAR PLASTER LINE; ARE DROPPED AT BEGINNING OF SHOW TO REVEAL UPSTAGE SET; DROPPED BACK IN AT END OF SHOW
- FLOOR PAINT TREATMENT FOREST FLOOR WITH GLOW-IN-THE-DARK PAINTED SPOTS

#### NOTES:

- BUILDING PAINTED ON SIX DROP PANELS
- GRAY TONES FOR DOOR FRAME AND WINDOWS
- WHITE TEXTURE ON REST OF BUILDING, MOSTLY RAW MUSLIN
- GRAY FOR LINEWORK
- BUILDING LINES UP TOGETHER
  WHEN PANELS ARE HUNG
  DIRECTLY NEXT TO EACH OTHER