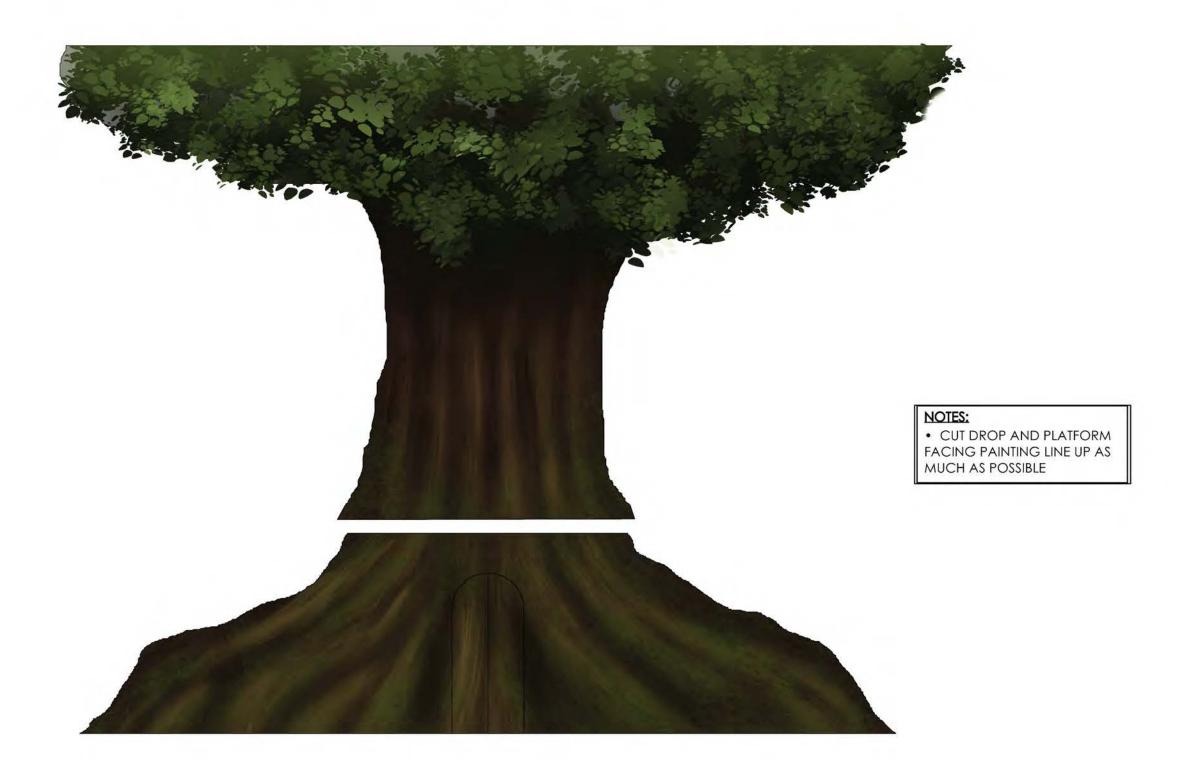

#### NOTES:

- DOORWAY IS COVERED WITH MUSLIN TO HIDE ENTRANCE; PAINTED TO MATCH REST OF UNIT
- DOORWAY PANELS SHOULD BE ABLE TO REMAIN CLOSED, EASILY OPENED WHEN ACTOR NEEDS TO WALK THROUGH THEM; ONLY PERMANENTLY ATTACHED ON STRAIGHT SECTIONS OF LEFT AND RIGHT SIDES
- PLATFORM ABOVE ENTRY WAY
- LADDER ON UPSTAGE, STAGE RIGHT SIDE AND STAIR UNIT ON STAGE LEFT; UNITS CAN BE FROM STOCK, OR DESIGN ADJUSTED PER TD RECCOMENDATION
- RAILINGS ON THREE SIDES OF PLATFORM
- LEGS AND STRUCTURAL SUPPORT WHERE NEEDED, WITHOUT BLOCKING ENTRY THROUGH DOORWAY
- LED LIGHT STRIPS WILL BE ADDED JUST INSIDE DOORWAY FOR "GLOWING" EFFECT
- DUVE COVERING UPSTAGE SIDE OF PLATFORM WITH ENTRYWAY BETWEEN
- PAINT TREATMENT TO LOOK LIKE TREE BARK; LINES UP WITH TREE CUT DROP BEHIND IT

### NOTES:

- . DOORWAY IS COVERED WITH MUSLIN TO HIDE ENTRANCE; PAINTED TO MATCH REST OF UNIT
- DOORWAY PANELS SHOULD BE ABLE TO REMAIN CLOSED WHEN NOT IN USE; HELD OPEN BY ACTORS WHEN WALKING THROUGH
- FACING MADE USING 3/4" PLYWOOD
- PAINT TREATMENT TO LOOK LIKE TREE BARK; LINES UP WITH TREE **CUT DROP BEHIND IT**
- . LED LIGHT STRIPS UNDER PLATFORM JUST INSIDE DOORWAY