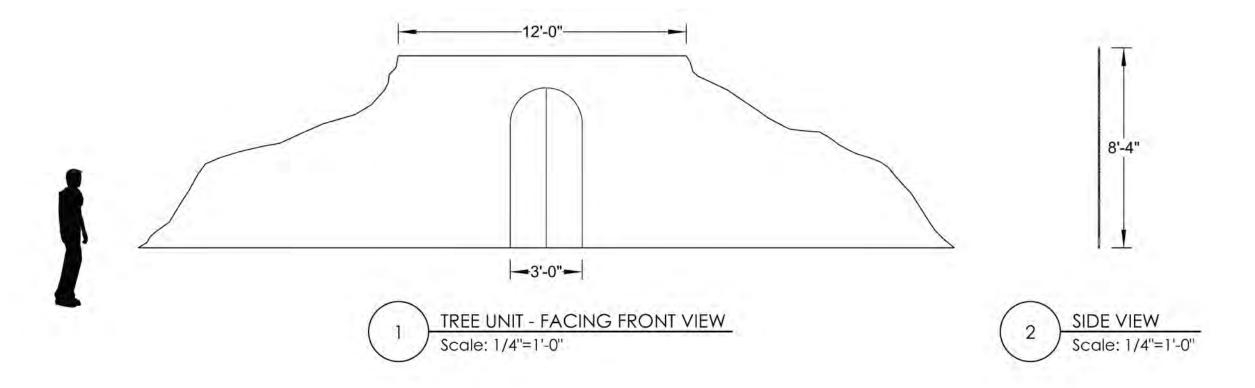

#### NOTES:

- DOORWAY IS COVERED WITH MUSLIN TO HIDE ENTRANCE; PAINTED TO MATCH REST OF UNIT
- DOORWAY PANELS SHOULD BE ABLE TO REMAIN CLOSED, EASILY OPENED WHEN ACTOR NEEDS TO WALK THROUGH THEM; ONLY PERMANENTLY ATTACHED ON STRAIGHT SECTIONS OF LEFT AND RIGHT SIDES
- PLATFORM ABOVE ENTRY WAY
- LADDER ON UPSTAGE, STAGE RIGHT SIDE AND STAIR UNIT ON STAGE LEFT; UNITS CAN BE FROM STOCK, OR DESIGN ADJUSTED PER TD RECCOMENDATION
- RAILINGS ON THREE SIDES OF PLATFORM
- LEGS AND STRUCTURAL SUPPORT WHERE NEEDED, WITHOUT BLOCKING ENTRY THROUGH DOORWAY
- LED LIGHT STRIPS WILL BE ADDED JUST INSIDE DOORWAY FOR "GLOWING" EFFECT
- DUVE COVERING UPSTAGE SIDE OF PLATFORM WITH ENTRYWAY BETWEEN
- PAINT TREATMENT TO LOOK LIKE TREE BARK; LINES UP WITH TREE CUT DROP BEHIND IT

### NOTES:

- . DOORWAY IS COVERED WITH MUSLIN TO HIDE ENTRANCE; PAINTED TO MATCH REST OF UNIT
- DOORWAY PANELS SHOULD BE ABLE TO REMAIN CLOSED WHEN NOT IN USE; HELD OPEN BY ACTORS WHEN WALKING THROUGH
- FACING MADE USING 3/4" PLYWOOD
- PAINT TREATMENT TO LOOK LIKE TREE BARK; LINES UP WITH TREE **CUT DROP BEHIND IT**
- . LED LIGHT STRIPS UNDER PLATFORM JUST INSIDE DOORWAY