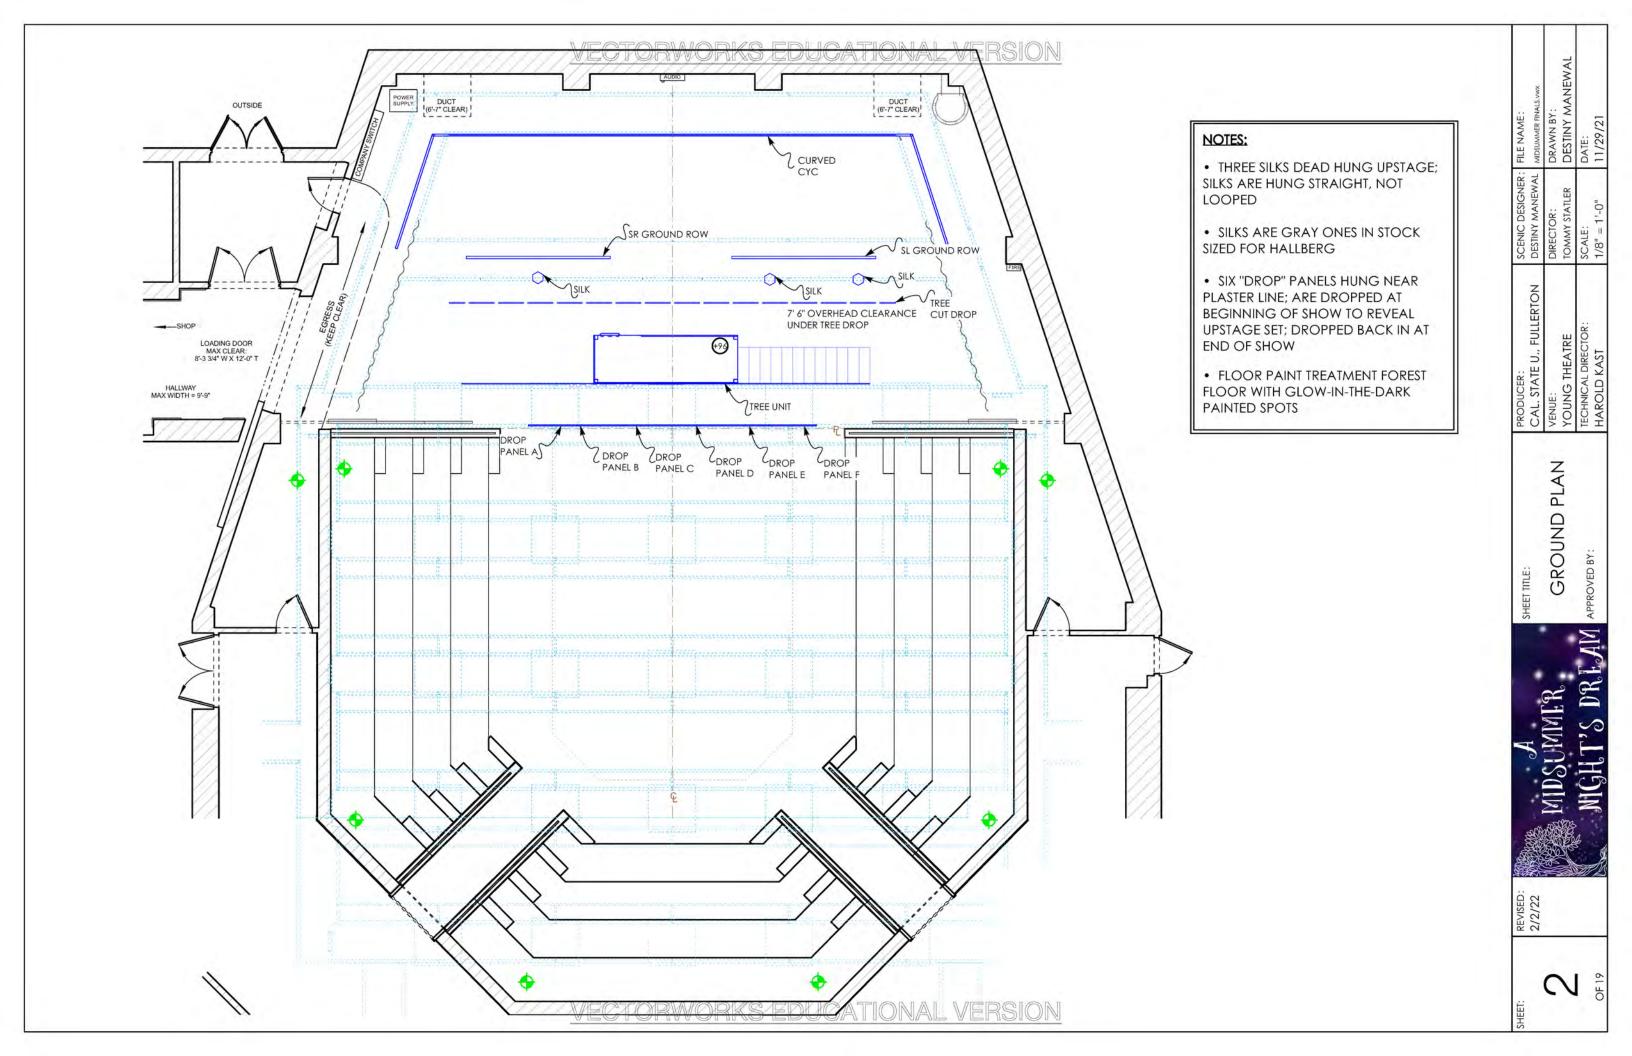

#### NOTES:

- THREE SILKS DEAD HUNG UPSTAGE; SILKS ARE HUNG STRAIGHT, NOT LOOPED
- SILKS ARE GRAY ONES IN STOCK
   SIZED FOR HALLBERG
- SIX "DROP" PANELS HUNG NEAR PLASTER LINE; ARE DROPPED AT BEGINNING OF SHOW TO REVEAL UPSTAGE SET; DROPPED BACK IN AT END OF SHOW
- FLOOR PAINT TREATMENT FOREST FLOOR WITH GLOW-IN-THE-DARK PAINTED SPOTS