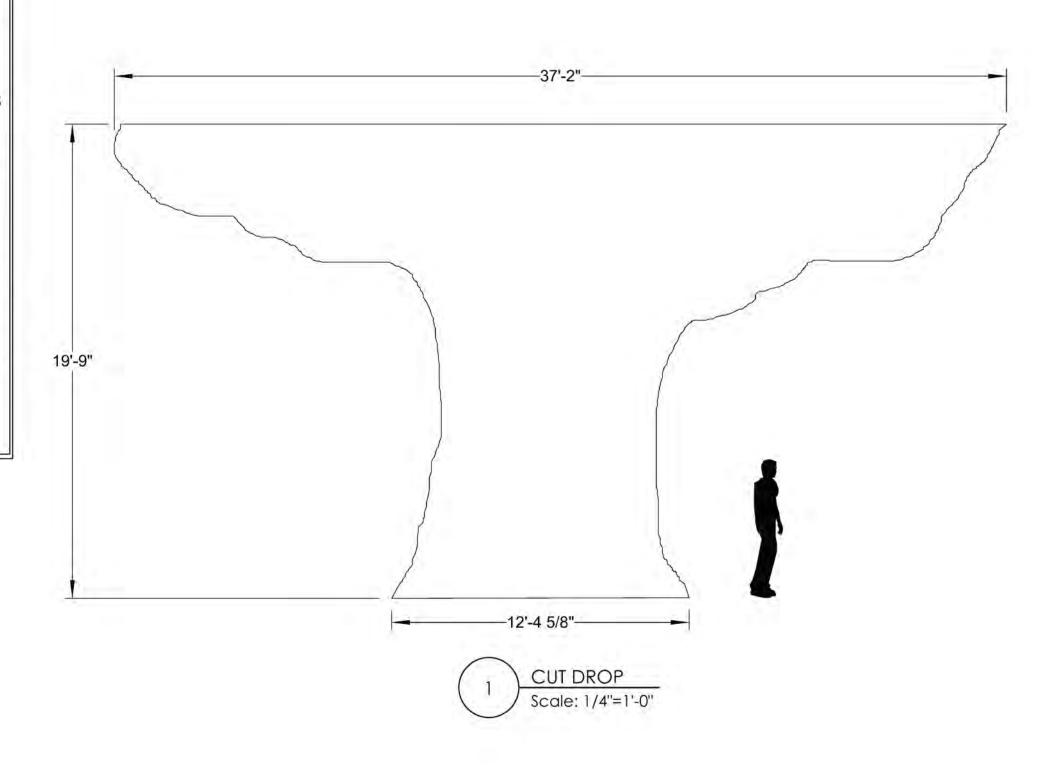

#### NOTES:

- MUSLIN DROP HUNG UPSTAGE OF TREE UNIT WITH ENOUGH SPACE FOR ACTOR TO CLIMB LADDER ONTO PLATFORM OF TREE
- THREE PIECES OF MEDIUM WEIGHT MUSLIN SEWN TOGETHER OR ARRANGED AS RECCOMENDED BY COSTUME SHOP MANAGER
- . LINES UP WITH TREE UNIT TO "CONTINUE" TREE UPWARDS
- 7' 6" OVERHEAD SPACE UNDER DROP
- DROP MADE IN-HOUSE; MUSLIN FROM STOCK; JUTE WEBBING RECYCLED FROM OLD DROP (CURRENTLY LOCATED IN PAINT LAB); OPERA NETTING WHERE NEEDED
- DROP MADE IN-HOUSE; MUSLIN FROM STOCK; JUTE WEBBING RECYCLED FROM OLD DROP (CURRENTLY LOCATED IN PAINT LAB); OPERA NETTING WHERE NEEDED
- 2" SEAM ALLOANCE OR AS RECCOMENDED BY COSTUME SHOP MANAGER

DROP TREE