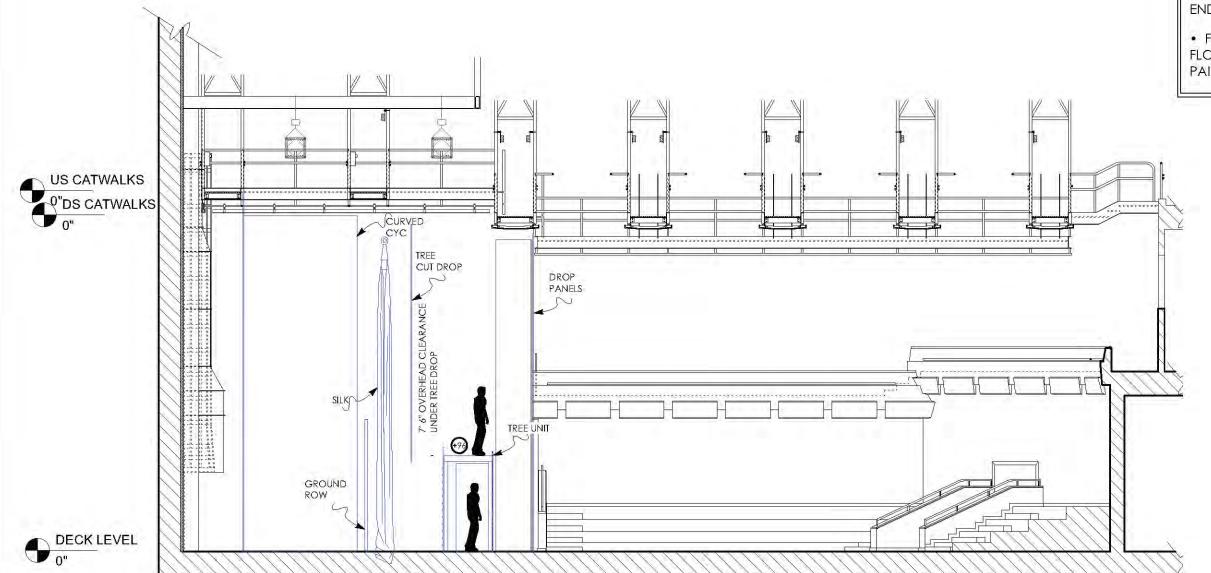

### NOTES:

- THREE SILKS DEAD HUNG UPSTAGE; SILKS ARE HUNG STRAIGHT, NOT LOOPED
- SILKS ARE GRAY ONES IN STOCK SIZED FOR HALLBERG
- SILKS ARE APPROX. 24' LONG WHEN HUNG STRAIGHT, NOT LOOPED
- SILKS USED FOR AESTHETIC
  PURPOSES ONLY; NO ACTORS WILL PUT
  THEIR WEIGHT ON THEM

#### NOTES:

- MUSLIN DROP HUNG UPSTAGE OF TREE UNIT WITH ENOUGH SPACE FOR ACTOR TO CLIMB LADDER ONTO PLATFORM OF TREE
- THREE PIECES OF MEDIUM WEIGHT MUSLIN SEWN TOGETHER OR ARRANGED AS RECCOMENDED BY COSTUME SHOP MANAGER
- . LINES UP WITH TREE UNIT TO "CONTINUE" TREE UPWARDS
- 7' 6" OVERHEAD SPACE UNDER DROP
- DROP MADE IN-HOUSE; MUSLIN FROM STOCK; JUTE WEBBING RECYCLED FROM OLD DROP (CURRENTLY LOCATED IN PAINT LAB); OPERA NETTING WHERE NEEDED
- DROP MADE IN-HOUSE; MUSLIN FROM STOCK; JUTE WEBBING RECYCLED FROM OLD DROP (CURRENTLY LOCATED IN PAINT LAB); OPERA NETTING WHERE NEEDED
- 2" SEAM ALLOANCE OR AS RECCOMENDED BY COSTUME SHOP MANAGER

#### NOTES:

- CURVED CYCLORAMA FROM STOCK
- MASKING IN FRONT OF CYC APPROX. 2'-9" ON BOTH SL AND SR SIDES
- BORDER MASKING ACROSS TOP OF CYC TO HIDE HARDWARE
- AT LEAST 7' OF SPACE ALLOWANCE IN FRONT OF CYC FOR LIGHTING INSTRUMENTS
- HUNG ON DS SIDE OF CATWALK 7;
   CURVED AS NEEDED WITH STOCK TRUSS