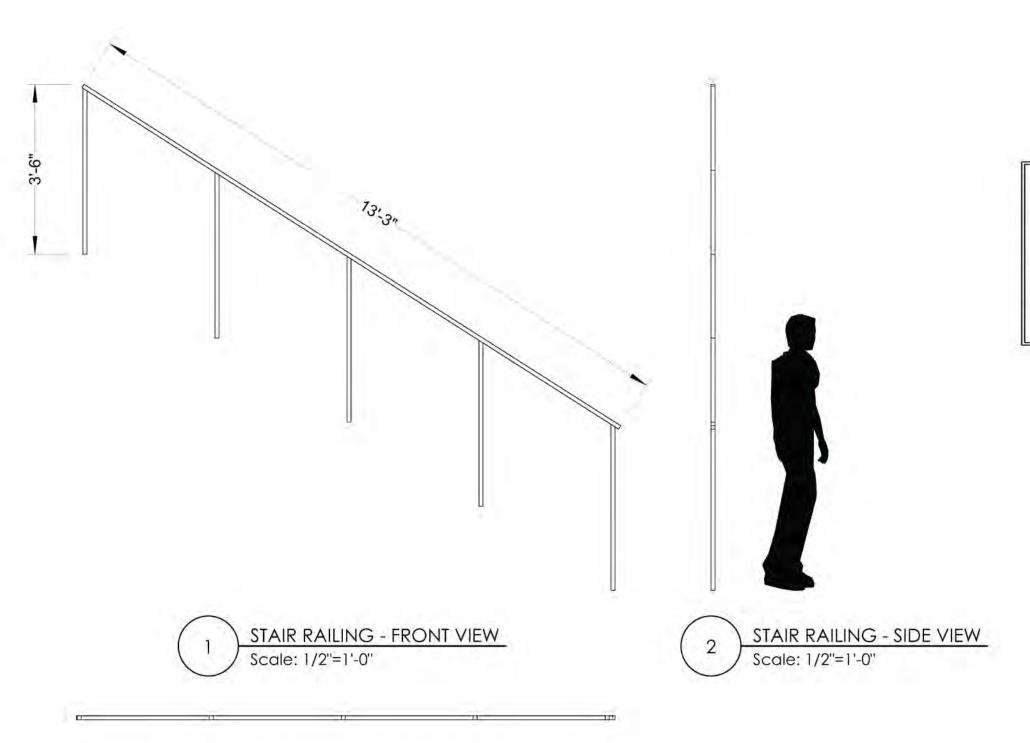

### NOTES:

- SUGGESTED MATERIAL: 1" BOX TUBE
- KICKPLATE MATERIAL THICKNESS AS NEEDED
- PAINT TREATMENT TO MATCH WITH TREE UNIT FACING

3 STAIR RAILING - TOP VIEW Scale: 1/2"=1'-0"

REVISED; 2/2/22

0

VECTORWORKS EDUCATIONAL VERSION