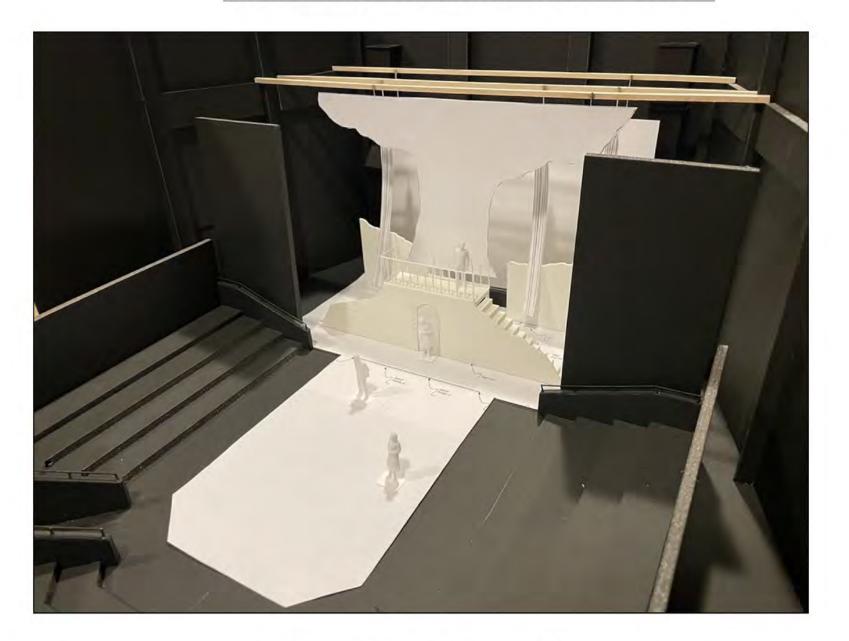

#### NOTES:

- THREE SILKS DEAD HUNG UPSTAGE; SILKS ARE HUNG STRAIGHT, NOT LOOPED
- SILKS ARE GRAY ONES IN STOCK
   SIZED FOR HALLBERG
- SIX "DROP" PANELS HUNG NEAR PLASTER LINE; ARE DROPPED AT BEGINNING OF SHOW TO REVEAL UPSTAGE SET; DROPPED BACK IN AT END OF SHOW
- FLOOR PAINT TREATMENT FOREST FLOOR WITH GLOW-IN-THE-DARK PAINTED SPOTS

### NOTES:

- THREE SILKS DEAD HUNG UPSTAGE; SILKS ARE HUNG STRAIGHT, NOT LOOPED
- SILKS ARE GRAY ONES IN STOCK SIZED FOR HALLBERG
- SILKS ARE APPROX. 24' LONG WHEN HUNG STRAIGHT, NOT LOOPED
- SILKS USED FOR AESTHETIC
  PURPOSES ONLY; NO ACTORS WILL PUT
  THEIR WEIGHT ON THEM