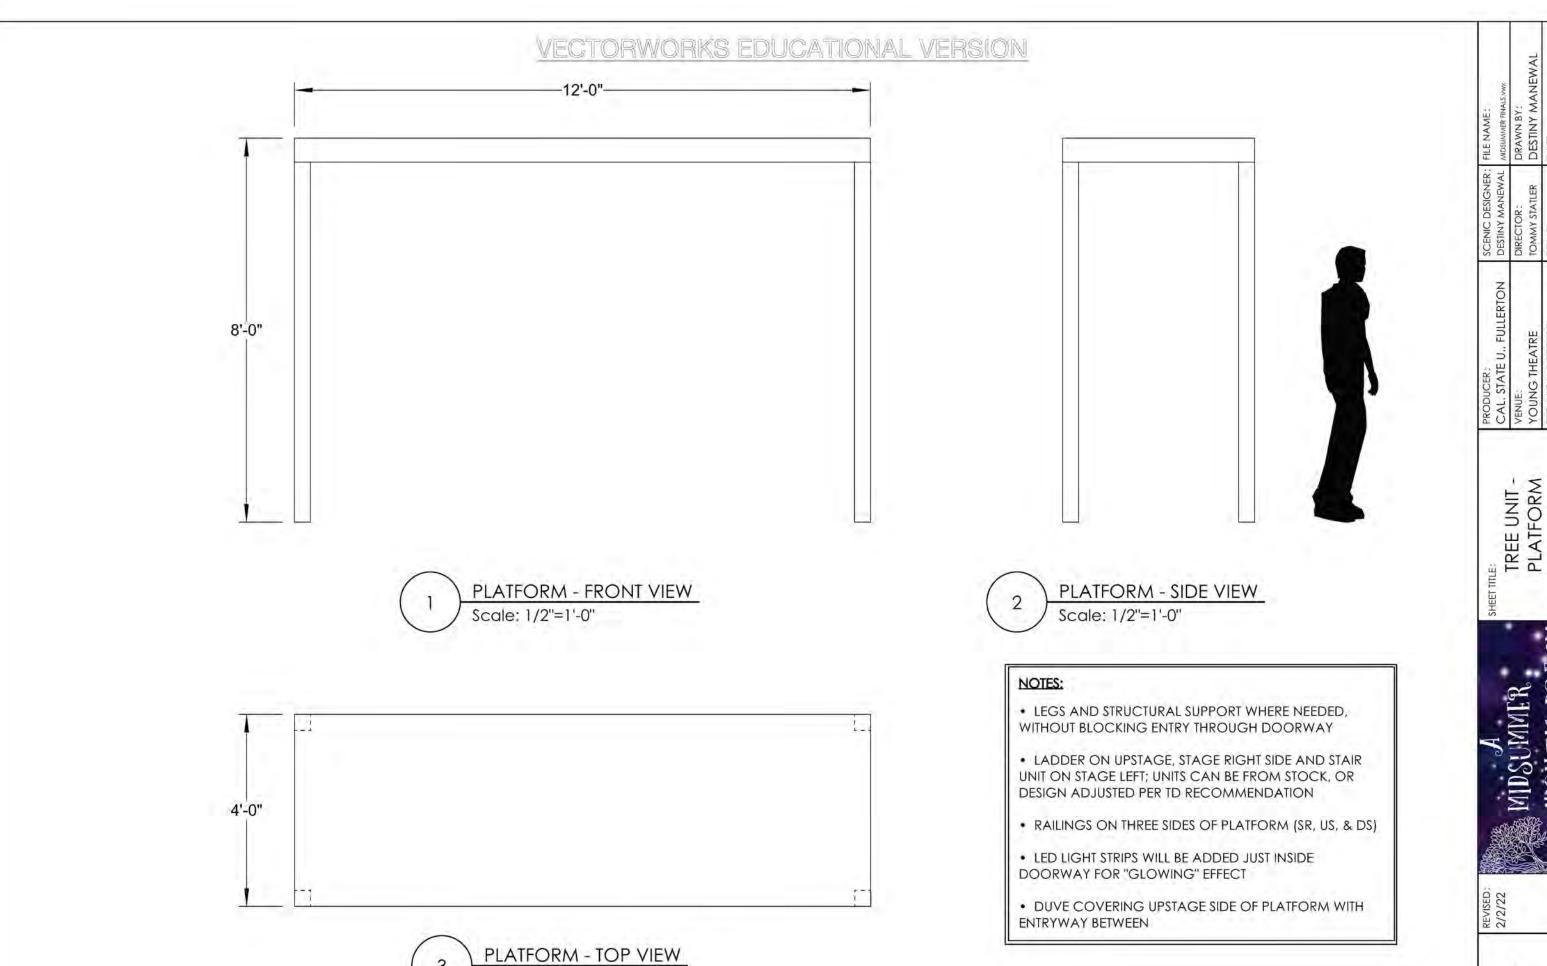

#### NOTES:

- DOORWAY IS COVERED WITH MUSLIN TO HIDE ENTRANCE; PAINTED TO MATCH REST OF UNIT
- DOORWAY PANELS SHOULD BE ABLE TO REMAIN CLOSED, EASILY OPENED WHEN ACTOR NEEDS TO WALK THROUGH THEM; ONLY PERMANENTLY ATTACHED ON STRAIGHT SECTIONS OF LEFT AND RIGHT SIDES
- PLATFORM ABOVE ENTRY WAY
- LADDER ON UPSTAGE, STAGE RIGHT SIDE AND STAIR UNIT ON STAGE LEFT; UNITS CAN BE FROM STOCK, OR DESIGN ADJUSTED PER TD RECCOMENDATION
- RAILINGS ON THREE SIDES OF PLATFORM
- LEGS AND STRUCTURAL SUPPORT WHERE NEEDED, WITHOUT BLOCKING ENTRY THROUGH DOORWAY
- LED LIGHT STRIPS WILL BE ADDED JUST INSIDE DOORWAY FOR "GLOWING" EFFECT
- DUVE COVERING UPSTAGE SIDE OF PLATFORM WITH ENTRYWAY BETWEEN
- PAINT TREATMENT TO LOOK LIKE TREE BARK; LINES UP WITH TREE CUT DROP BEHIND IT