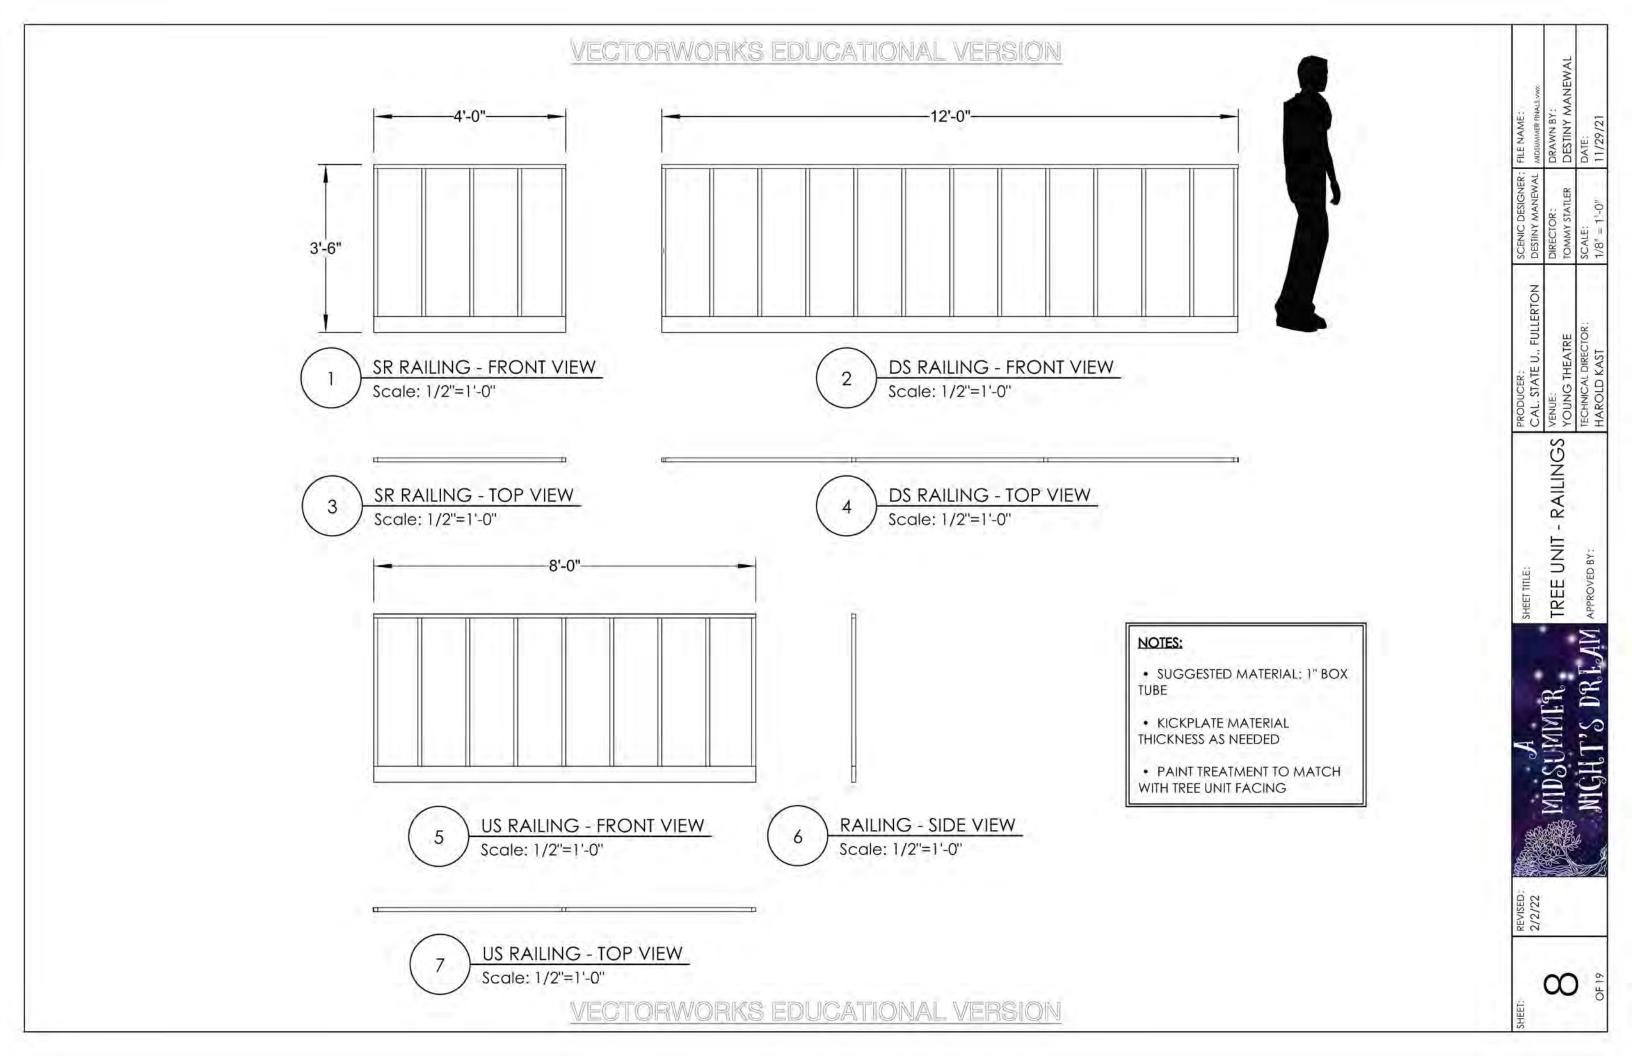

### NOTES:

- SUGGESTED MATERIAL: 1" BOX TUBE
- KICKPLATE MATERIAL THICKNESS AS NEEDED
- PAINT TREATMENT TO MATCH WITH TREE UNIT FACING

3 STAIR RAILING - TOP VIEW Scale: 1/2"=1'-0"

REVISED; 2/2/22

0

VECTORWORKS EDUCATIONAL VERSION