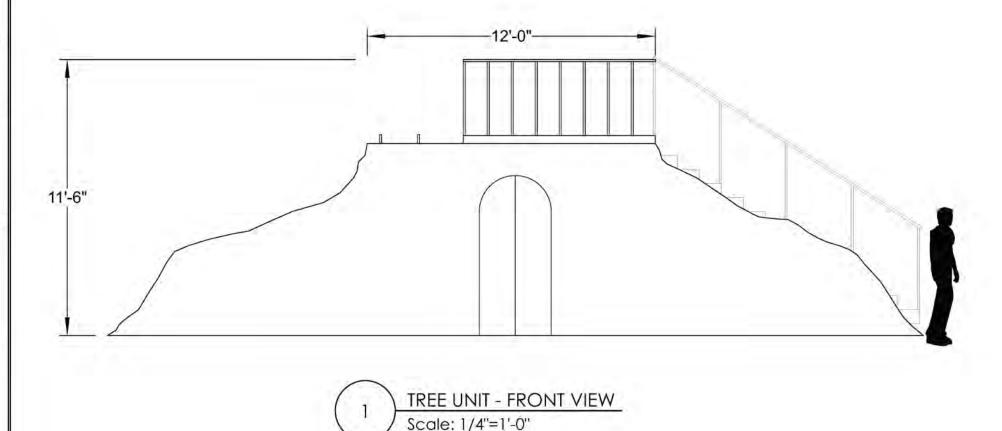

#### NOTES:

- DOORWAY IS COVERED WITH MUSLIN TO HIDE ENTRANCE; PAINTED TO MATCH REST OF UNIT
- DOORWAY PANELS SHOULD BE ABLE TO REMAIN CLOSED, EASILY OPENED WHEN ACTOR NEEDS TO WALK THROUGH THEM; ONLY PERMANENTLY ATTACHED ON STRAIGHT SECTIONS OF LEFT AND RIGHT SIDES
- PLATFORM ABOVE ENTRY WAY
- LADDER ON UPSTAGE, STAGE RIGHT SIDE AND STAIR UNIT ON STAGE LEFT; UNITS CAN BE FROM STOCK, OR DESIGN ADJUSTED PER TD RECCOMENDATION
- RAILINGS ON THREE SIDES OF PLATFORM
- LEGS AND STRUCTURAL SUPPORT WHERE NEEDED, WITHOUT BLOCKING ENTRY THROUGH DOORWAY
- LED LIGHT STRIPS WILL BE ADDED JUST INSIDE DOORWAY FOR "GLOWING" EFFECT
- DUVE COVERING UPSTAGE SIDE OF PLATFORM WITH ENTRYWAY BETWEEN
- PAINT TREATMENT TO LOOK LIKE TREE BARK; LINES UP WITH TREE CUT DROP BEHIND IT

### NOTES:

- . DOORWAY IS COVERED WITH MUSLIN TO HIDE ENTRANCE; PAINTED TO MATCH REST OF UNIT
- DOORWAY PANELS SHOULD BE ABLE TO REMAIN CLOSED WHEN NOT IN USE; HELD OPEN BY ACTORS WHEN WALKING THROUGH
- FACING MADE USING 3/4" PLYWOOD
- PAINT TREATMENT TO LOOK LIKE TREE BARK; LINES UP WITH TREE **CUT DROP BEHIND IT**
- . LED LIGHT STRIPS UNDER PLATFORM JUST INSIDE DOORWAY