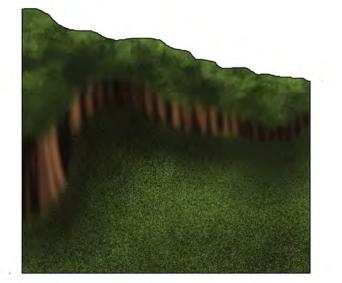

#### NOTES:

- TWO TALL GROUND ROW UNITS UPSTAGE OF TREE DROP
- UNIT THICKNESS CAN CHANGE PER TD RECOMMENDATION
- PAINT TREATMENT OF LANDSCAPE AND TREES
   IN DISTANCE
- TALL HEIGHT IS TO ALLOW ACTOR DIRECT ENTRANCE/EXIT FROM TREE UNIT

### NOTES:

GROUND ROWS SHOW
GRASSY AREA WITH A
CONTINUATION OF THE FOREST
BEHIND IT

SHEET TITLE:

GROUND ROWS

VENUE:

PAINT ELEV.

APPROVED BY:

HAROLD KAST