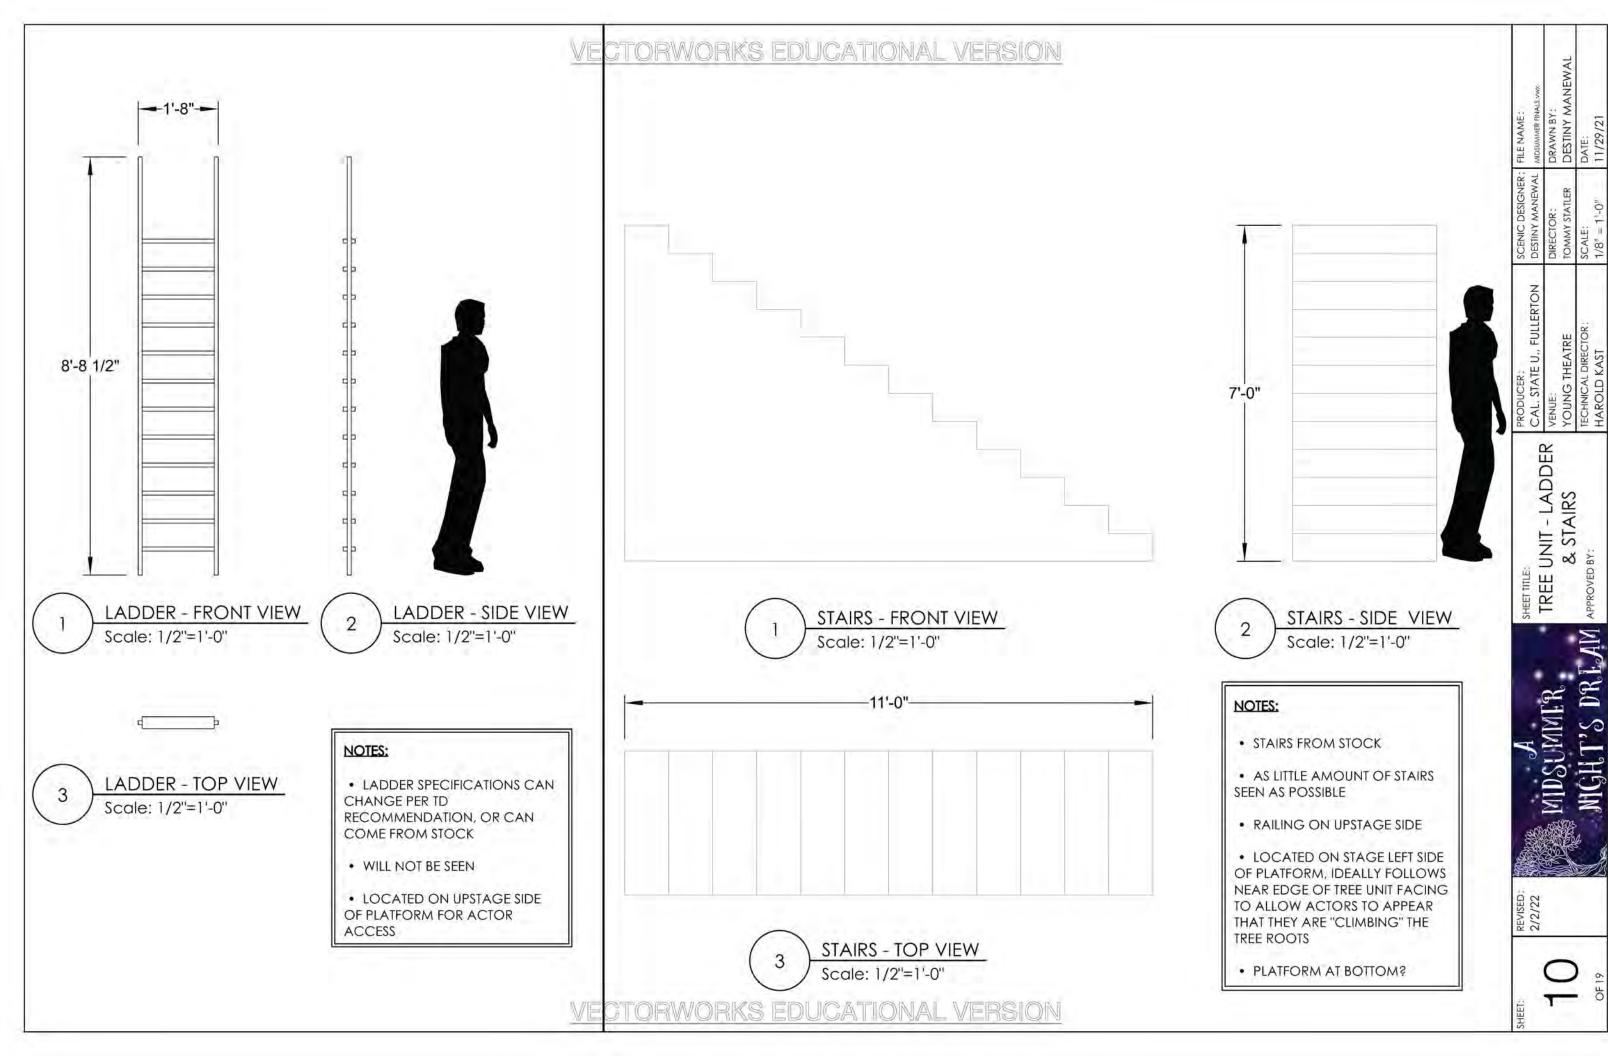

#### NOTES:

- DOORWAY IS COVERED WITH MUSLIN TO HIDE ENTRANCE; PAINTED TO MATCH REST OF UNIT
- DOORWAY PANELS SHOULD BE ABLE TO REMAIN CLOSED, EASILY OPENED WHEN ACTOR NEEDS TO WALK THROUGH THEM; ONLY PERMANENTLY ATTACHED ON STRAIGHT SECTIONS OF LEFT AND RIGHT SIDES
- PLATFORM ABOVE ENTRY WAY
- LADDER ON UPSTAGE, STAGE RIGHT SIDE AND STAIR UNIT ON STAGE LEFT; UNITS CAN BE FROM STOCK, OR DESIGN ADJUSTED PER TD RECCOMENDATION
- RAILINGS ON THREE SIDES OF PLATFORM
- LEGS AND STRUCTURAL SUPPORT WHERE NEEDED, WITHOUT BLOCKING ENTRY THROUGH DOORWAY
- LED LIGHT STRIPS WILL BE ADDED JUST INSIDE DOORWAY FOR "GLOWING" EFFECT
- DUVE COVERING UPSTAGE SIDE OF PLATFORM WITH ENTRYWAY BETWEEN
- PAINT TREATMENT TO LOOK LIKE TREE BARK; LINES UP WITH TREE CUT DROP BEHIND IT