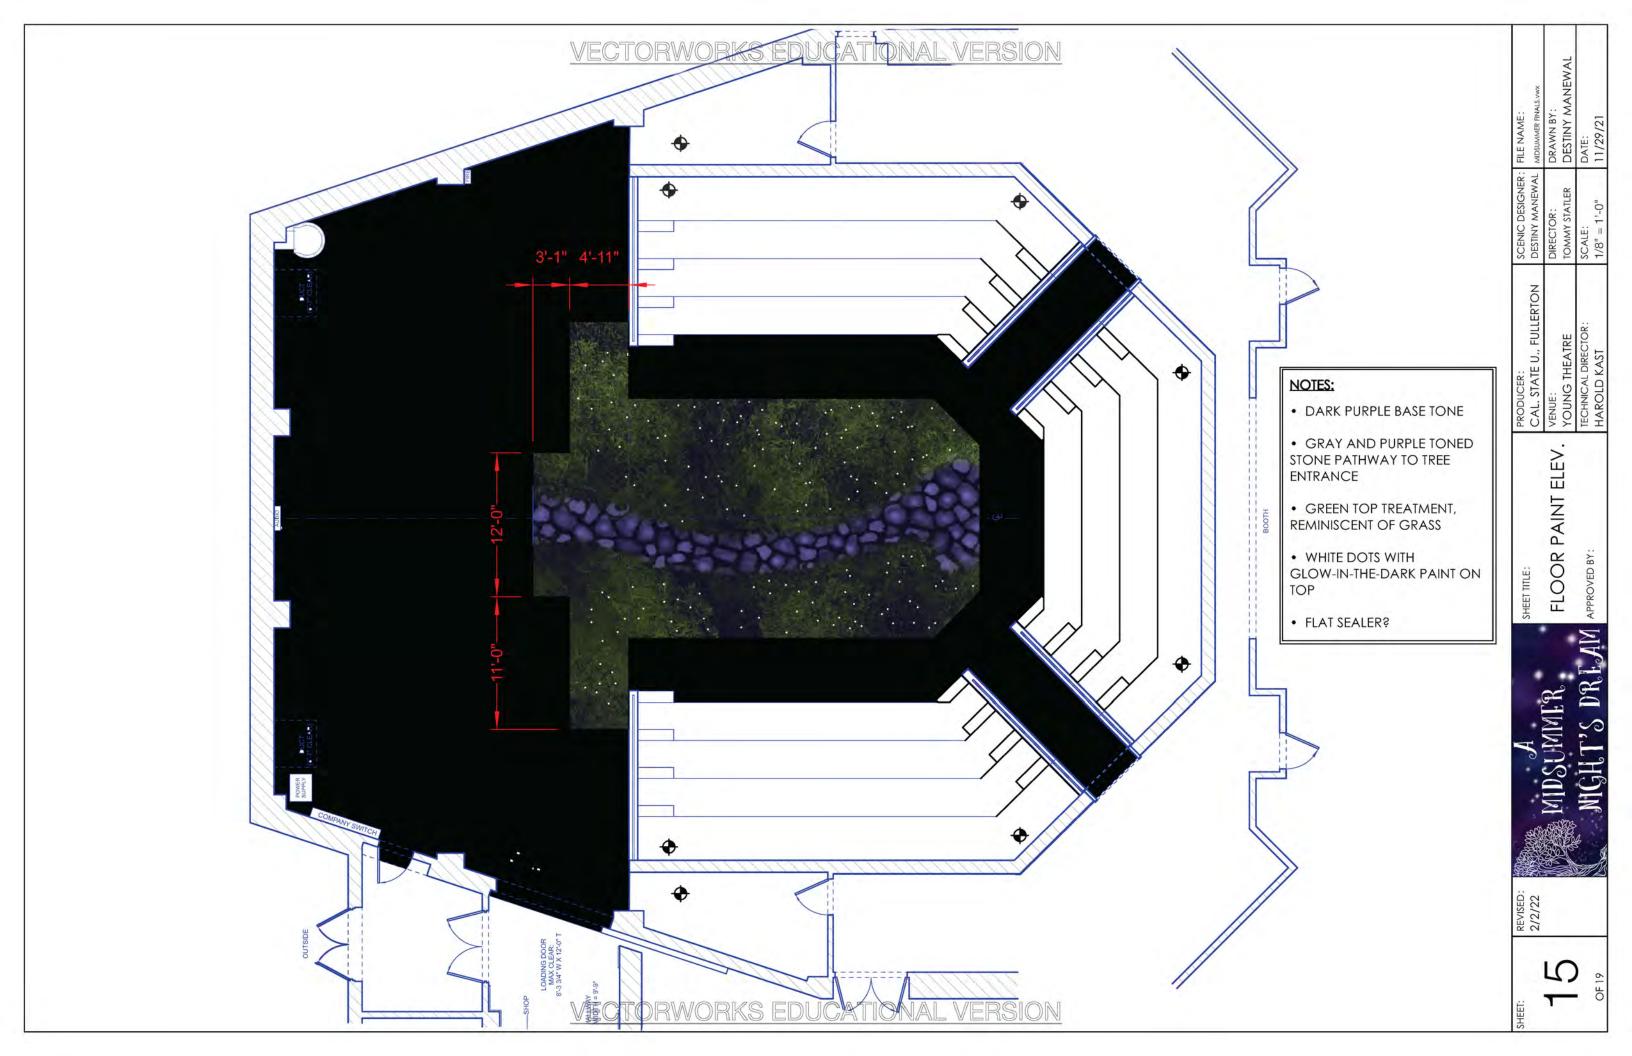

#### NOTES:

- THREE SILKS DEAD HUNG UPSTAGE; SILKS ARE HUNG STRAIGHT, NOT LOOPED
- SILKS ARE GRAY ONES IN STOCK
   SIZED FOR HALLBERG
- SIX "DROP" PANELS HUNG NEAR PLASTER LINE; ARE DROPPED AT BEGINNING OF SHOW TO REVEAL UPSTAGE SET; DROPPED BACK IN AT END OF SHOW
- FLOOR PAINT TREATMENT FOREST FLOOR WITH GLOW-IN-THE-DARK PAINTED SPOTS

### NOTES:

- THREE SILKS DEAD HUNG UPSTAGE; SILKS ARE HUNG STRAIGHT, NOT LOOPED
- SILKS ARE GRAY ONES IN STOCK SIZED FOR HALLBERG
- SILKS ARE APPROX. 24' LONG WHEN HUNG STRAIGHT, NOT LOOPED
- SILKS USED FOR AESTHETIC
  PURPOSES ONLY; NO ACTORS WILL PUT
  THEIR WEIGHT ON THEM