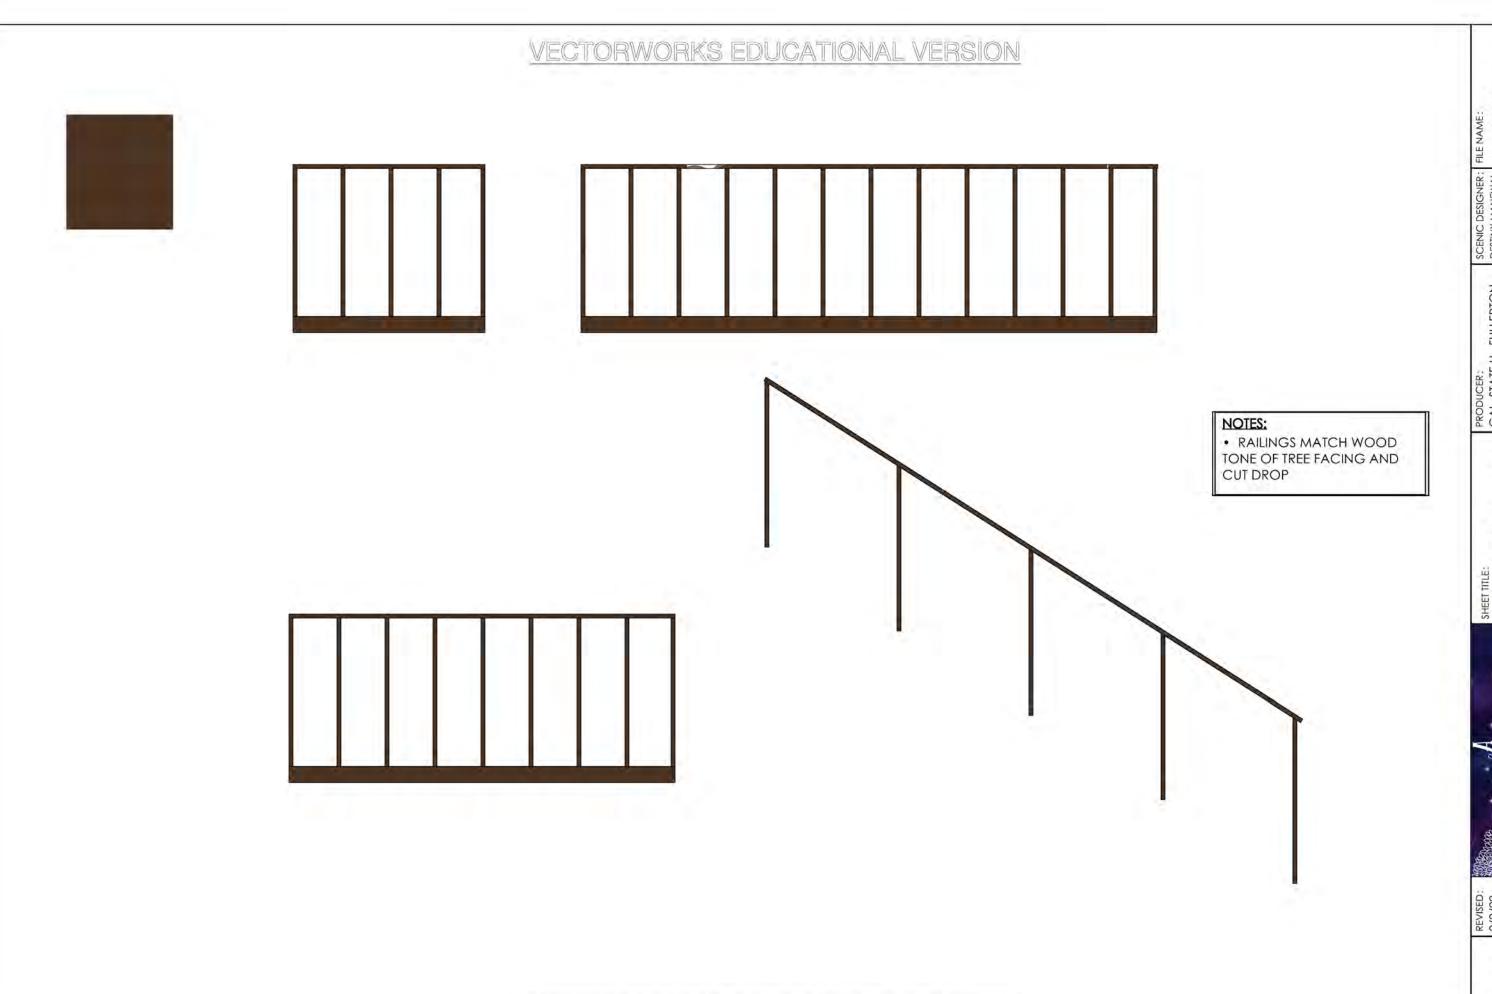

### NOTES:

- SUGGESTED MATERIAL: 1" BOX TUBE
- KICKPLATE MATERIAL THICKNESS AS NEEDED
- PAINT TREATMENT TO MATCH WITH TREE UNIT FACING

3 STAIR RAILING - TOP VIEW Scale: 1/2"=1'-0"

REVISED; 2/2/22

0

VECTORWORKS EDUCATIONAL VERSION