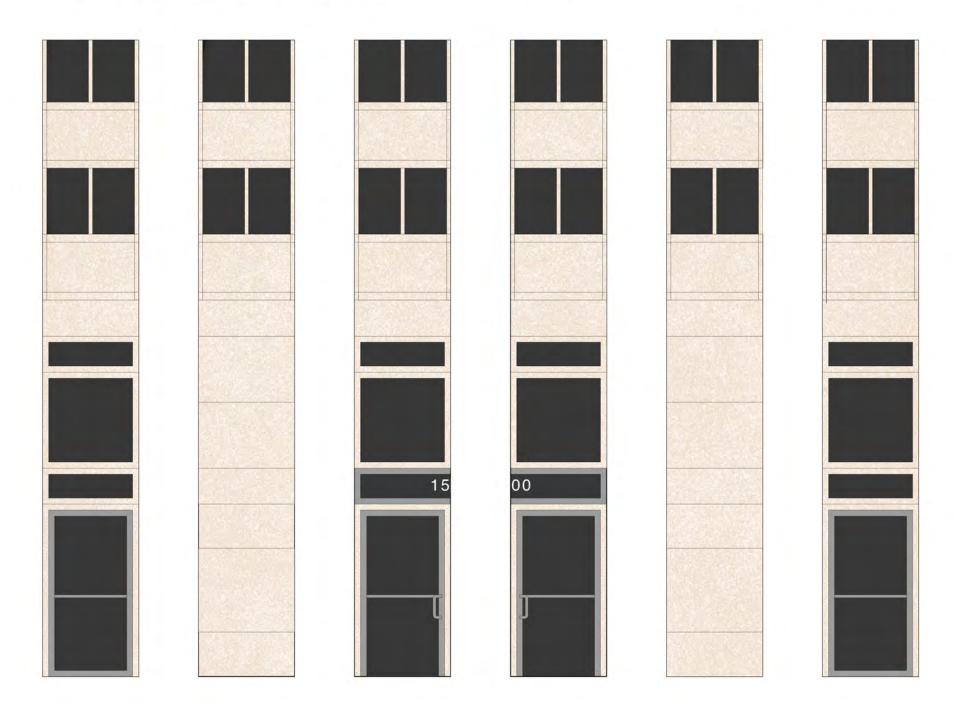

#### NOTES:

- BUILDING PAINTED ON SIX DROP PANELS
- GRAY TONES FOR DOOR FRAME AND WINDOWS
- WHITE TEXTURE ON REST OF BUILDING, MOSTLY RAW MUSLIN
- GRAY FOR LINEWORK
- BUILDING LINES UP TOGETHER
  WHEN PANELS ARE HUNG
  DIRECTLY NEXT TO EACH OTHER