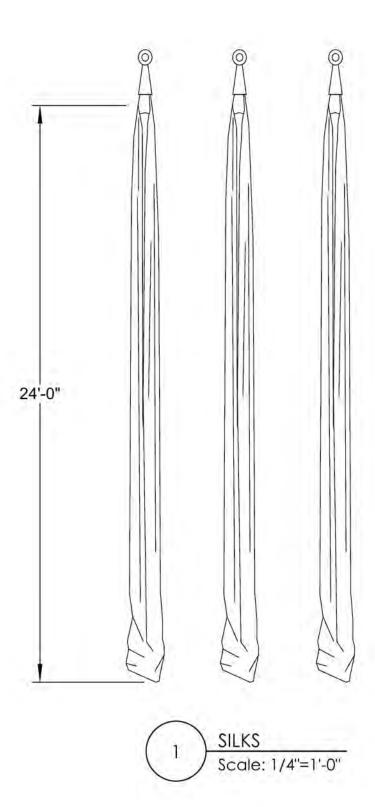

#### NOTES:

- THREE SILKS DEAD HUNG UPSTAGE; SILKS ARE HUNG STRAIGHT, NOT LOOPED
- SILKS ARE GRAY ONES IN STOCK
   SIZED FOR HALLBERG
- SIX "DROP" PANELS HUNG NEAR PLASTER LINE; ARE DROPPED AT BEGINNING OF SHOW TO REVEAL UPSTAGE SET; DROPPED BACK IN AT END OF SHOW
- FLOOR PAINT TREATMENT FOREST FLOOR WITH GLOW-IN-THE-DARK PAINTED SPOTS

### NOTES:

- THREE SILKS DEAD HUNG UPSTAGE; SILKS ARE HUNG STRAIGHT, NOT LOOPED
- SILKS ARE GRAY ONES IN STOCK SIZED FOR HALLBERG
- SILKS ARE APPROX. 24' LONG WHEN HUNG STRAIGHT, NOT LOOPED
- SILKS USED FOR AESTHETIC
  PURPOSES ONLY; NO ACTORS WILL PUT
  THEIR WEIGHT ON THEM