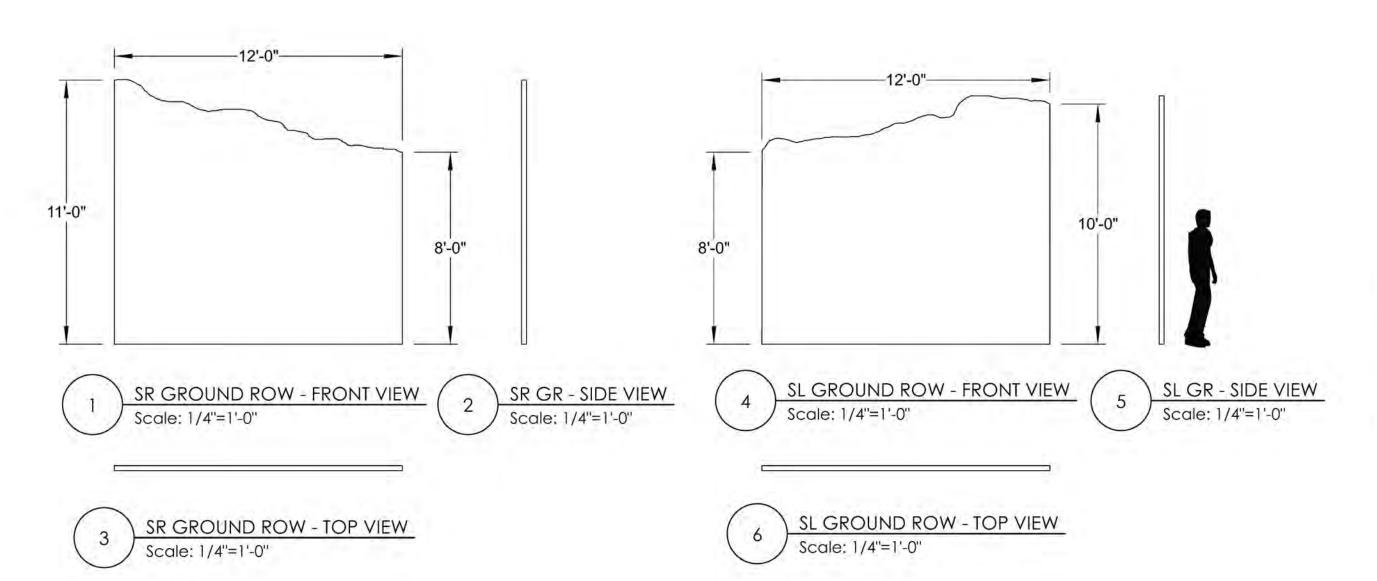

#### NOTES:

- TWO TALL GROUND ROW UNITS UPSTAGE OF TREE DROP
- UNIT THICKNESS CAN CHANGE PER TD RECOMMENDATION
- PAINT TREATMENT OF LANDSCAPE AND TREES
   IN DISTANCE
- TALL HEIGHT IS TO ALLOW ACTOR DIRECT ENTRANCE/EXIT FROM TREE UNIT

### NOTES:

GROUND ROWS SHOW
GRASSY AREA WITH A
CONTINUATION OF THE FOREST
BEHIND IT

SHEET TITLE:

GROUND ROWS

VENUE:

PAINT ELEV.

APPROVED BY:

HAROLD KAST